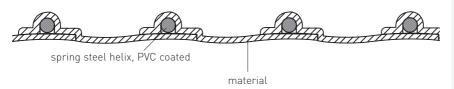

## PolyFlex®Heavy EL

Heavy weight & flexible Polyether-Polyurethane ducting **Electricaly Conductive** 

Further diameters available upon request. Technical data are based on + 23° C.

Material: Black Polyether-Polyurethane

**Temperature Resistance:**  $-40^{\circ}$  up to  $+100^{\circ}$  C

**Applications:** Suction of abrasive materials, transport of granules, for explosionendangered areas

**Properties:** Electrically conductive (R <= 10 4 Ohm), conform to TRBS 2153 and **ATEX- directive** 94/9/EC, resistant to hydrolysis and microbes, solid construction, good resistance to oil and petrols, excellent abrasion resistance, smooth bore, free of halogen and softeners, good flexibility.