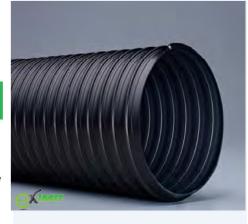

## PolyFlex®Heavy EL

Heavy weight & flexible Polyether-Polyurethane ducting **Electricaly Conductive** 

Further diameters available upon request. Technical data are based on + 23° C.

Material: Black Polyether-Polyurethane

**Temperature Resistance:**  $-40^{\circ}$  up to  $+100^{\circ}$  C

**Applications:** Suction of abrasive materials, transport of granules, for explosionendangered areas

**Properties:** Electrically conductive (R <= 10 4 Ohm), conform to TRBS 2153 and **ATEX- directive** 94/9/EC, resistant to hydrolysis and microbes, solid construction, good resistance to oil and petrols, excellent abrasion resistance, smooth bore, free of halogen and softeners, good flexibility.